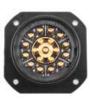

### A benchmark set on mechanical perfection

The new design of the SSX female contacts features a rounded shape of the contact entry ports and allows smooth contact insertion inside the insulating insert for a seamless mating with no damages on the pin cavities and positive contact placement and retention.

#### Faster and safer contact insertion

The rounded edge female contacts are supplied as a standard on all SSX female connectors. This proprietary Syntax design eliminates the need to use lubricants or guide pins to insert the contacts, greatly reducing assembling time.

## Advanced earth contacts

As a standard, all SSX connectors are equipped with the 7 central contacts in an advanced position to obtain "first make last break" ground contact.