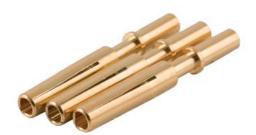

### A benchmark set on mechanical perfection

The new design of the SSX female contacts features a rounded shape of the contact entry ports and allows smooth contact insertion inside the insulating insert for a seamless mating with no damages on the pin cavities and positive contact placement and retention.

#### Faster and safer contact insertion

The rounded edge female contacts are supplied as a standard on all SSX female connectors. This proprietary Syntax design eliminates the need to use lubricants or guide pins to insert the contacts, greatly reducing assembling time.