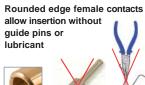

## Rounded edge female contacts

#### Faster and safer contact insertion

The rounded edge female contacts are supplied as a standard on all SSX female connectors. This proprietary Syntax design eliminates the need to use lubricants or guide pins to insert the contacts, greatly reducing assembling time.