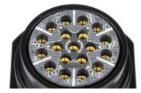

## Advanced earth contacts

As a standard, all SSX connectors are equipped with the 7 central contacts in an advanced position to obtain "first make last break" ground contact.