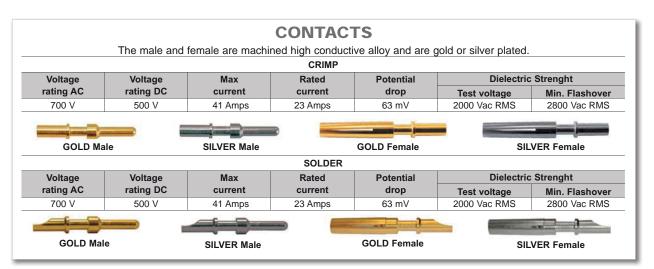

## NEW ROUNDED EDGE FEMALE CONTACTS

**SEAMLESS MATING AND SUPERFAST CONTACT INSERTION** 



## A benchmark set on mechanical perfection

The new design of the standard SSX female contacts features a rounded shape of the contact entry ports and allows smooth contact insertion inside the insulating insert with no damages on the pin cavities and positive contact placement and retention.

The new design of the standard female contacts eliminates the need to use lubricants or guide pins to insert the contacts, greatly reducing assembling time.





## **ADVANCED EARTH CONTACTS**



As a standard, all SSX connectors are equipped with the 7 central contacts in an advanced position to obtain "first make last break" ground contact.

## **COMMON GROUND**







Part N.: SSXCMGRG (Gold) - SSXCMGRS (Silver)
Two rings can be fitted to the central contacts to create common grounding of the 6 circuits' earths. (OPTIONAL)