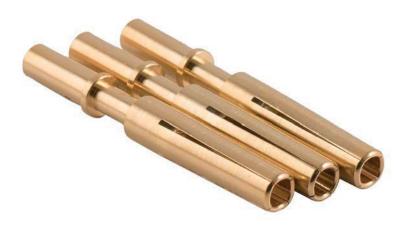

## A benchmark set on mechanical perfection

The new design of the standard SSX female contacts features a rounded shape of the contact entry ports and allows smooth contact insertion inside the insulating insert with no damages on the pin cavities and positive contact placement and retention.

The new design of the standard female contacts eliminates the need to use lubricants or guide pins to insert the contacts, greatly reducing assembling time.