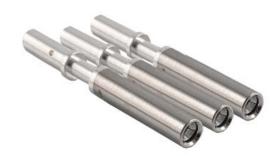

## Armored contacts technical data

Female high conductive alloy machined contacts

|                   |                   |             | CRIMP         |                |                           |                |
|-------------------|-------------------|-------------|---------------|----------------|---------------------------|----------------|
| Voltage rating AC | Voltage rating DC | Max current | Rated current | Potential drop | Dielectric Strenght       |                |
|                   |                   |             |               |                | Test voltage              | Min. Flashover |
| 700 V             | 500 V             | 41 Amps     | 23 Amps       | 63 mV          | 2000 Vac RMS              | 2800 Vac RMS   |
| 1                 |                   |             |               |                | A Telephone   Description |                |
| GOLD Female       |                   |             |               | SILVER Female  |                           |                |
|                   |                   |             | SOLDER        |                |                           |                |
| Voltage rating AC | Voltage rating DC | Max current | Rated current | Potential drop | Dielectric Strenght       |                |
|                   |                   |             |               |                | Test voltage              | Min. Flashover |
| 700 V             | 500 V             | 41 Amps     | 23 Amps       | 63 mV          | 2000 Vac RMS              | 2800 Vac RMS   |
|                   | -                 |             |               | -              |                           |                |
| GOLD Female       |                   |             |               | SILVER Female  |                           |                |