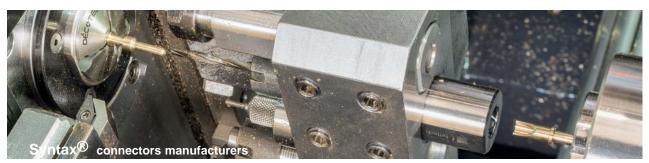

|                           |                |
| Voltage rating AC | Voltage rating DC | Max current | Rated current | Potential drop | Dielectric Strenght       |                |
|                   |                   |             |               |                | Test voltage              | Min. Flashover |
| 700 V             | 500 V             | 41 Amps     | 23 Amps       | 63 mV          | 2000 Vac RMS              | 2800 Vac RMS   |
|                   | -                 |             |               | -              |                           |                |
| GOLD Female       |                   |             |               | SILVER Female  |                           |                |

All contacts are machined in-house at the Valentini factory in Rivoli