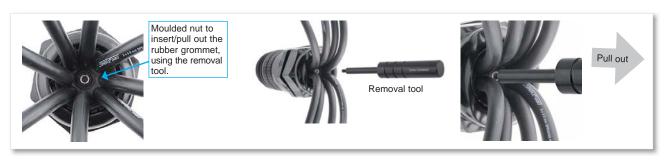

The Syntax proprietary 4, 6 or 8 way rubber grommets, fitted in the cable gland, guarantee optimal cable retention and IP67 watertight seal for outdoor use

For breakout assemblies with 6 cable leads, the usage of **Syntax®** MAINFLEX cable is recommended for full IP67 waterproof protection and best handling.

### SSX SPIDER ASSEMBLING