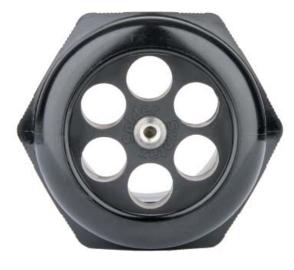

SSX 16 pin motor spider connector with M40 4-way grommet

SSX 16 pin speaker spider connector with M50 8-way grommet