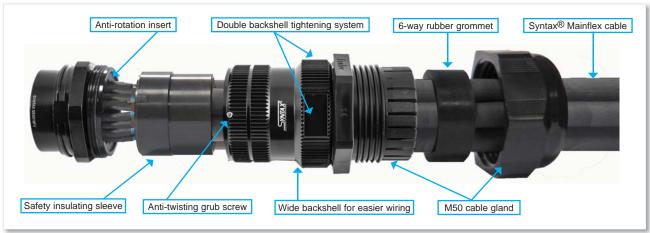

The Syntax proprietary 4, 6 or 8 way rubber grommets, fitted in the cable gland, guarantee optimal cable retention and IP67 watertight seal for outdoor use

For breakout assemblies with 6 cable leads, the usage of **Syntax®** MAINFLEX cable is recommended for full IP67 waterproof protection and best handling.

### SSX SPIDER ASSEMBLING