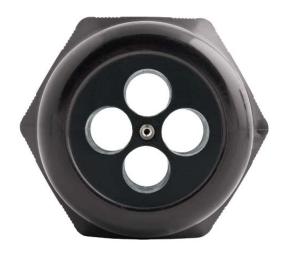

SSX 16 pin motor spider connector with M40 4-way grommet

SSX 16 pin speaker spider connector with M50 8-way grommet