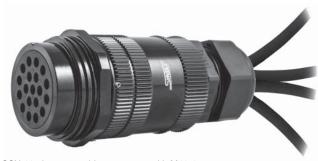

# 4, 6, 8 WAY GROMMETS FOR SSX SPIDERS

**SYNTAX® SSX SPIDER** connectors are alternative versions of the SSX 19 pin standard inline connectors, designed for quick and easy managing of breakout applications.

The Syntax proprietary 4, 6 or 8 way rubber grommets, fitted in the cable gland, guarantee optimal cable retention and IP67 watertight seal for outdoor use

For breakout assemblies with 6 cable leads, the usage of **Syntax®** MAINFLEX cable is recommended for full IP67 waterproof protection and best handling.