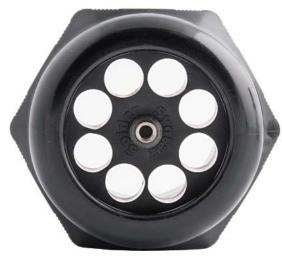

SSX 16 pin motor spider connector with M40 4-way grommet

SSX 16 pin speaker spider connector with M50 8-way grommet