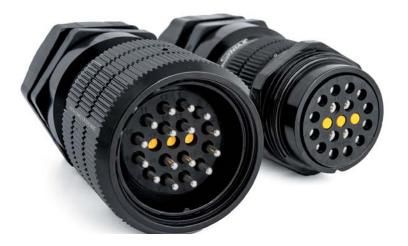

#### 16 pin Connector

This version of the SSX connector is used in Speaker and Motor applications. It is supplied with 16 contacts and 3 anti-dust blind pins.