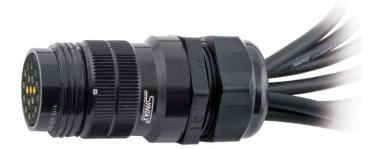

SSX 16 pin motor spider connector with M40 4-way grommet

SSX 16 pin speaker spider connector with M50 8-way grommet