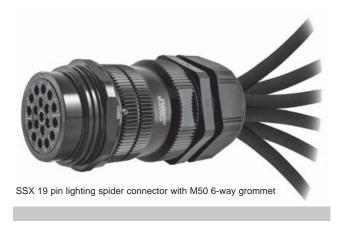

# 4, 6, 8 WAY GROMMETS FOR SSX SPIDERS

**SYNTAX® SSX SPIDER** connectors are alternative versions of the SSX 19 pin standard inline connectors, designed for quick and easy managing of breakout applications.

The Syntax proprietary 4, 6 or 8 way rubber grommets, fitted in the cable gland, guarantee optimal cable retention and IP67 watertight seal for outdoor use

For breakout assemblies with 6 cable leads, the usage of **Syntax®** MAINFLEX cable is recommended for full IP67 waterproof protection and best handling.