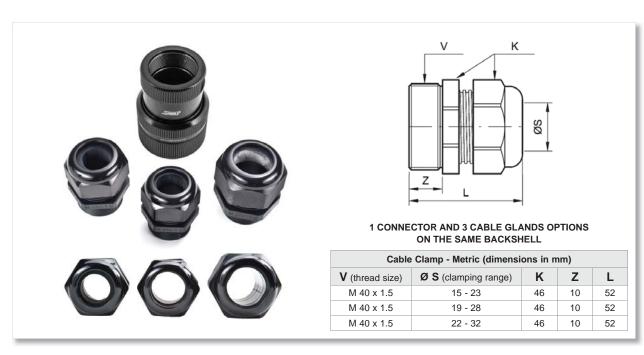

S2W with Syntax® SSX 19 pin connectors (Soca standard) The S2W model with 19 pin connectors is available with either silver-plated or gold-plated contacts.

Standard and reverse versions are available (standard version in the photo).

The reverse version differs from the standard only for the position where the INPUT connector is assembled (on the reverse version, the INPUT is inline with one of the OUTPUTS).

## Silver-plated contacts

- 1 IN power, 2 x OUT Power, standard, p/n S2WSXCS000S
- 1 IN power, 2 x OUT Power, reverse, p/n S2WSXCS000R nb: for the version with safety lacing add "-L" at the end of the p/n

## Gold-plated contacts

- 1 IN power, 2 x OUT Power, standard, p/n S2WSXCG000S
- 1 IN power, 2 x OUT Power, reverse, p/n S2WSXCG000R

## **METRIC CABLE GLANDS FOR SSX SERIES**