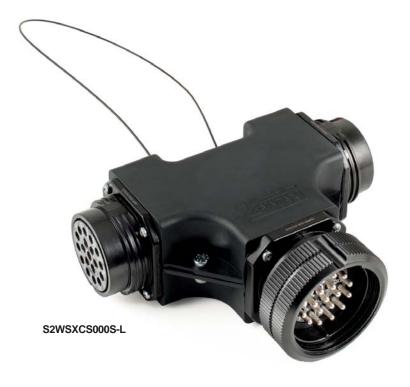

## S2W 2-WAY SPLITTER BOX WITH SYNTAX® SSX 19 PIN CONNECTORS

S2W with Syntax® SSX 19 pin connectors (Soca standard) The S2W model with 19 pin connectors is available with either silver-plated or gold-plated contacts.

Standard and reverse versions are available (standard version in the photo).

The reverse version differs from the standard only for the position where the INPUT connector is assembled (on the reverse version, the INPUT is inline with one of the OUTPUTS).

## Silver-plated contacts

- 1 IN power, 2 x OUT Power, standard, p/n S2WSXCS000S
- 1 IN power, 2 x OUT Power, reverse, p/n S2WSXCS000R nb: for the version with safety lacing add "-L" at the end of the p/n