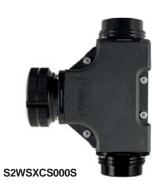

Standard and reverse versions are available (standard version in the photo).

The reverse version differs from the standard only for the position where the INPUT connector is assembled (on the reverse version, the INPUT is inline with one of the OUTPUTS).

## Silver-plated contacts

- 1 IN power, 2 x OUT Power, standard, p/n S2WSXCS000S
- 1 IN power, 2 x OUT Power, reverse, p/n S2WSXCS000R nb: for the version with safety lacing add "-L" at the end of the p/n